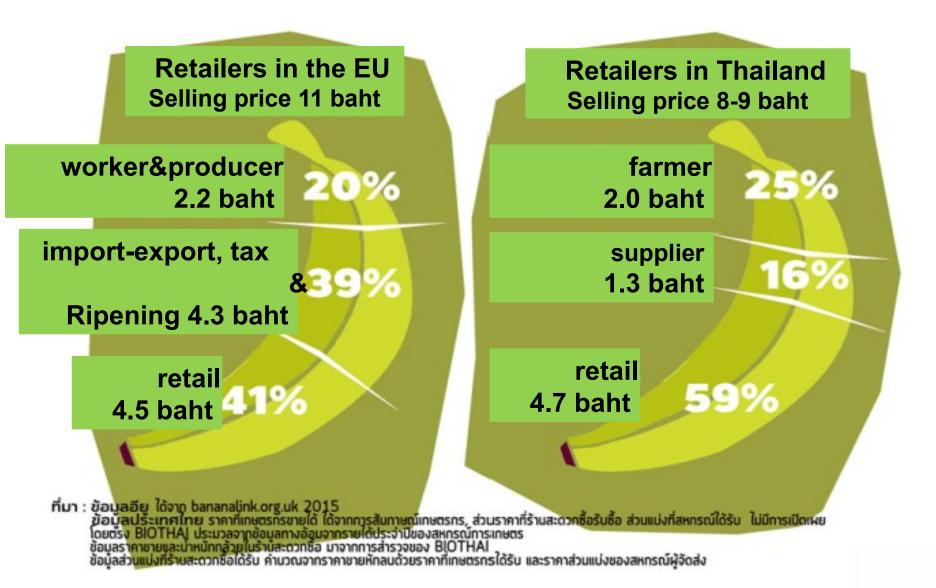

#### The Share from 1 Banana

A comparison between retailers in the EU and convenient stores in Thailand