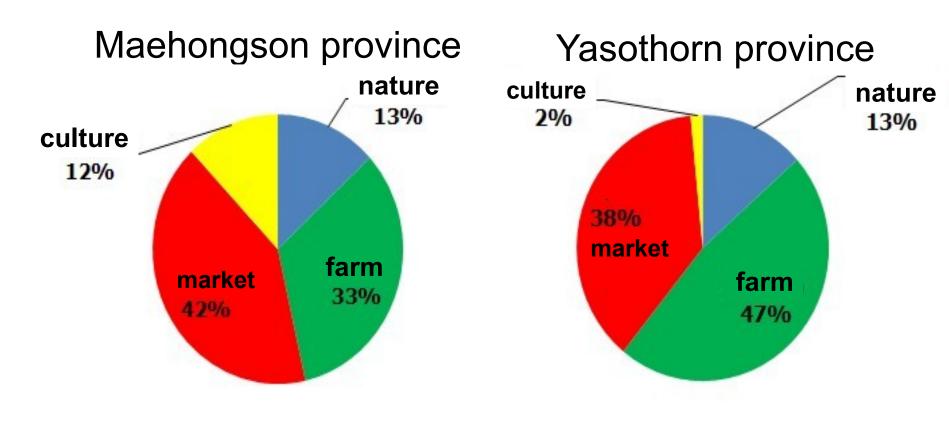

# The Community Food Structure in Thailand (from selected provinces)

- 1. Food from community natural resources
- 2. Food from own farm production
- 3. Culture of food exchange
- 4. Food from market