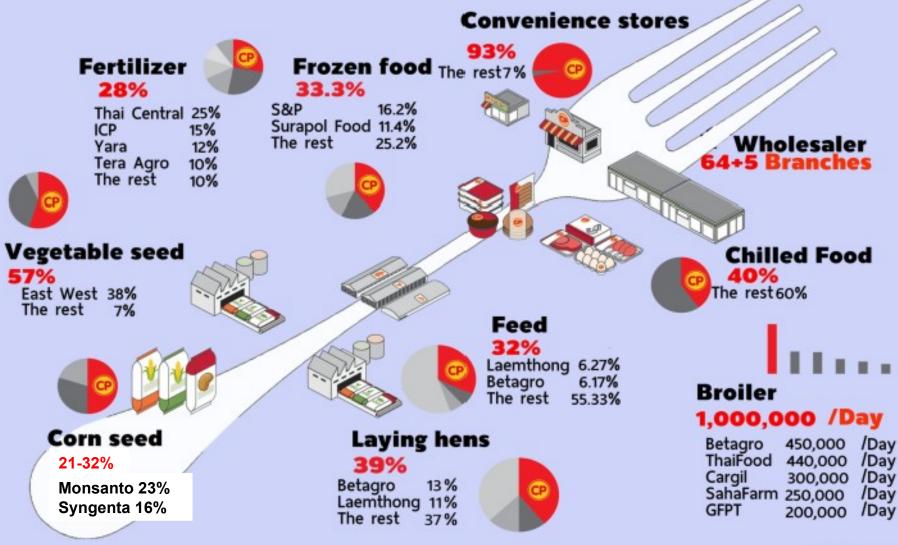

### The Conglomorates & Food Chain

Witoon Lianchamroon BioThai

# The Community Food Structure in Thailand (from selected provinces)

- 1. Food from community natural resources
- 2. Food from own farm production
- 3. Culture of food exchange
- 4. Food from market



#### **The World Food Chain**



Bern Declaration-Switzerland IIa: EcoNexus-UK

#### **TOP 10 feed corporations**



The feed market amounted to 870 million tonnes in 2011, worth US\$ 350 billion. The Top 10 had a share of around 16% in 2009.

Source: Feed International, Alltech Global Feed Survey, own calculations

#### CPF...KITCHEN OF THE WORLD



# The Seed Market in Thailand



# **CP & Thailand Food Chain**



BIOTHAI-2015

## The Growth of Modern Trade



# ระบบราชการ ภายใต้บรรษท การพลัตเมล็ดพันธุ์กลายเป็นอาชกากรรม

เมื่อวันที่ 3 มีนาคม 2558 ที่ผ่านมา ทหาร ตำรวจ และเจ้าหน้าที่กรมวิชาการเกษตร บุกเข้าตรวจคัน สมาชิกกลุ่มวิสาหกิจชุมชนผลิตเมล็ดพันธุ์ข้าวโพด อ.พร้าว จ.เชียงใหม่

เกษตรกรกลุ่มนี้ขออนุญาตผลิตเมล็ดพันธุ์ถูกต้องตาม พ.ร.บ.พันธุ์พืช พ.ศ. 2518 และมิได้ละเมิดสิทธิ พันธุ์ พืชใหม่ ของบริษัท ตามพ.ร.บ.คุ้มครองพันธุ์พืช พ.ศ. 2542 แต่ประการใด

พวกเขาถูกเพ่งเล็ง กลั่นแกล้งว่ามีความผิด เพราะหาญ กล้าลุกขึ้นมาผลิตเมล็ดพันธุ์ ต่อสู้กับการผูกขาดเมล็ดพันธุ์ ในยุคสมัยที่ **รัฐ** กับ **บรรษก กลาย**เป็นอันหนึ่งอันเดียวกัน !

#### **Borderless smog pollution from corn plantation**



#### The Tale of 2 Banana Cakes, 2015



#### The Share from 1 Banana

A comparison between retailers in the EU and convenien