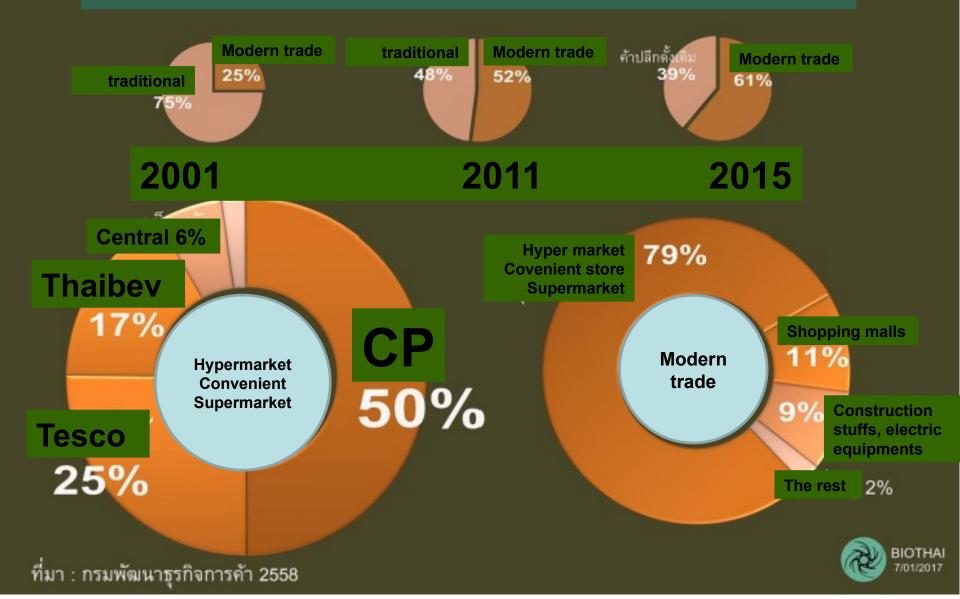

### The Conglomorates & Food Chain

Witoon Lianchamroon BioThai

# The Community Food Structure in Thailand (from selected provinces)

- 1. Food from community natural resources
- 2. Food from own farm production
- 3. Culture of food exchange
- 4. Food from market



#### **The World Food Chain**



Bern Declaration-Switzerland IIa: EcoNexus-UK

#### **TOP 10 feed corporations**



The feed market amounted to 870 million tonnes in 2011, worth US\$ 350 billion. The Top 10 had a share of around 16% in 2009.

Source: Feed International, Alltech Global Feed Survey, own calculations

#### CPF...KITCHEN OF THE WORLD



# The Seed Market in Thailand



# **CP & Thailand Food Chain**



BIOTHAI-2015

## The Growth of Modern Trade



# ระบบราชการ ภายใต้บรรษท การพลัตเมล็ดพันธุ์กลายเป็นอาชกากรรม

เมื่อวันที่ 3 มีนาคม 2558 ที่ผ่านมา ทหาร ตำรวจ และเจ้าหน้าที่กรมวิชาการเกษตร บุกเข้าตรวจคัน สมาชิกกลุ่มวิสาหกิจชุมชนผลิตเมล็ดพันธุ์ข้าวโพด อ.พร้าว จ.เชียงใหม่

เกษตรกรกลุ่มนี้ขออนุญาตผลิตเมล็ดพันธุ์ถูกต้องตาม พ.ร.บ.พันธุ์พืช พ.ศ. 2518 และมิได้ละเมิดสิทธิ พันธุ์ พืชใหม่ ของบริษัท ตามพ.ร.บ.คุ้มครองพันธุ์พืช พ.ศ. 2542 แต่ประการใด

พวกเขาถูกเพ่งเล็ง กลั่นแกล้งว่ามีความผิด เพราะหาญ กล้าลุกขึ้นมาผลิตเมล็ดพันธุ์ ต่อสู้กับการผูกขาดเมล็ดพันธุ์ ในยุคสมัยที่ **รัฐ** กับ **บรรษก กลาย**เป็นอันหนึ่งอันเดียวกัน !

#### **Borderless smog pollution from corn plantation**



#### The Tale of 2 Banana Cakes, 2015



#### The Share from 1 Banana

A comparison between retailers in the EU and convenient stores in Thailand



#### Pesticide Residue