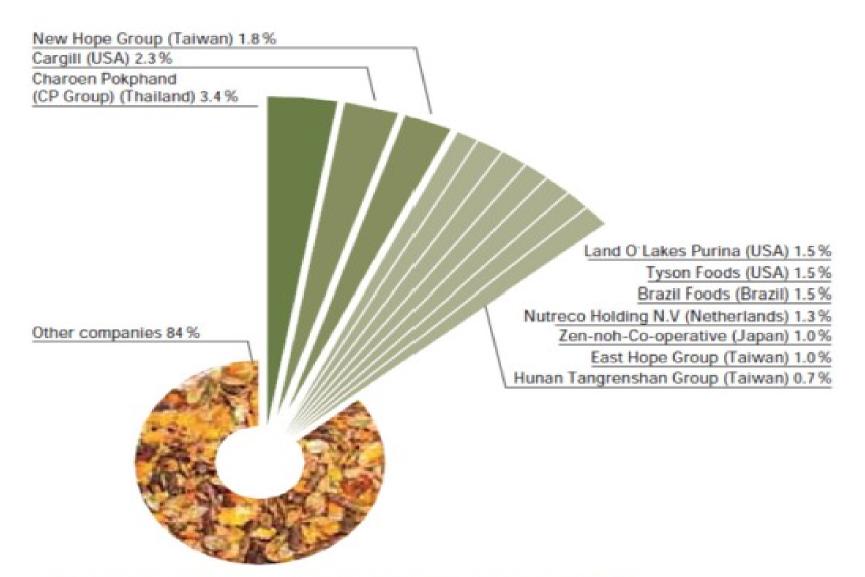

#### **TOP 10 feed corporations**

The feed market amounted to 870 million tonnes in 2011, worth US\$ 350 billion. The Top 10 had a share of around 16% in 2009.

Source: Feed International, Alltech Global Feed Survey, own calculations