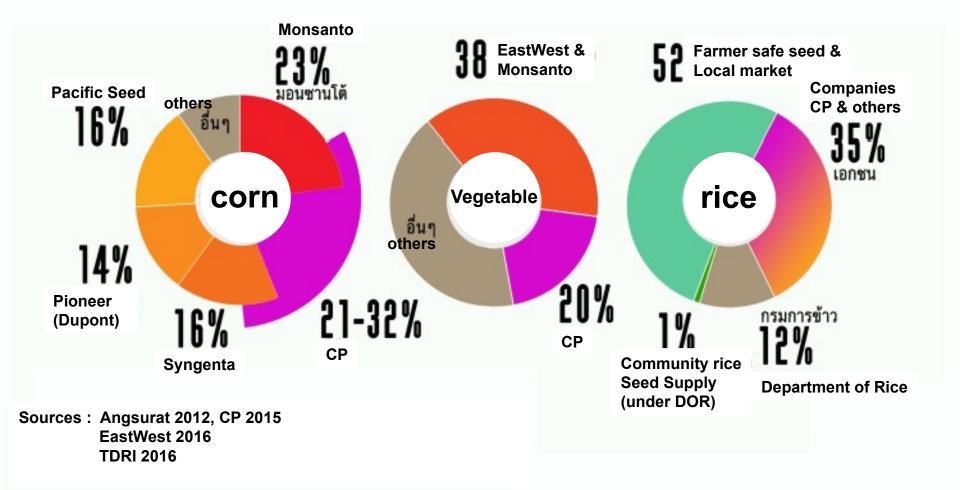

### The Conglomorates & Food Chain

Witoon Lianchamroon BioThai

# The Community Food Structure in Thailand (from selected provinces)

- 1. Food from community natural resources
- 2. Food from own farm production
- 3. Culture of food exchange
- 4. Food from market



#### **The World Food Chain**



Bern Declaration-Switzerland IIa: EcoNexus-UK

#### **TOP 10 feed corporations**



The feed market amounted to 870 million tonnes in 2011, worth US\$ 350 billion. The Top 10 had a share of around 16% in 2009.

Source: Feed International, Alltech Global Feed Survey, own calculations

#### CPF...KITCHEN OF THE WORLD



# The Seed Market in Thailand



# **CP & Thailand Food Chain**



BIOTHAI-2015

## The Growth of Modern Trade



# ระบบราชการ ภายใต้บรรษท การพลัตเมล็ดพันธุ์กลายเป็นอาชกากรรม

เมื่อวันที่ 3 มีนาคม 2558 ที่ผ่านมา ทหาร ตำรวจ และเจ้าหน้าที่กรมวิชาการเกษตร บุกเข้าตรวจคัน สมาชิกกลุ่มวิสาหกิจชุมชนผลิตเมล็ดพันธุ์ข้าวโพด อ.พร้าว จ.เชียงใหม่

เกษตรกรกลุ่มนี้ขออนุญาตผลิตเมล็ดพันธุ์ถูกต้องตาม พ.ร.บ.พันธุ์พืช พ.ศ. 2518 และมิได้ละเมิดสิทธิ พันธุ์ พืชใหม่ ของบริษัท ตามพ.ร.บ.คุ้มครองพันธุ์พืช พ.ศ. 2542 แต่ประการใด

พวกเขาถูกเพ่งเล็ง กลั่นแกล้งว่ามีความผิด เพราะหาญ กล้าลุกขึ้นมาผลิตเมล็ดพันธุ์ ต่อสู้กับการผูกขาดเมล็ดพันธุ์ ในยุคสมัยที่ **รัฐ** กับ **บรรษก กลาย**เป็นอันหนึ่งอันเดียวกัน !

#### **Borderless smog pollution from corn plantation**



#### The Tale of 2 Banana Cakes, 2015



#### The Share from 1 Banana

A comparison between