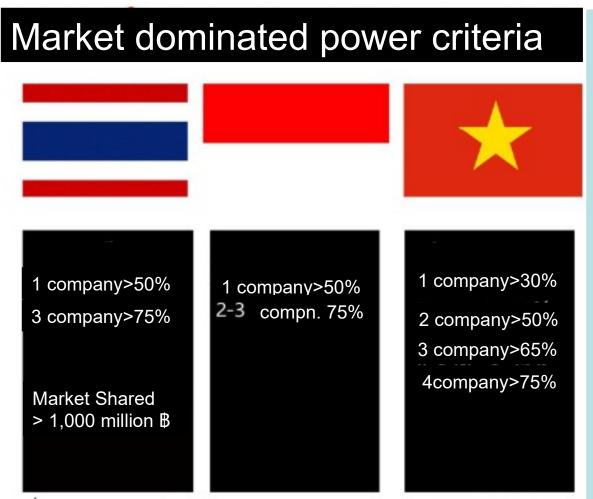

#### **Anti-trust Law**

The reasons why some companies can monopolise that has effects on consumers and small businesses:

 Set the level of total sales criteia quite highly
The proportion of the compettion committee from business groups is high, and no representatives are the consumers