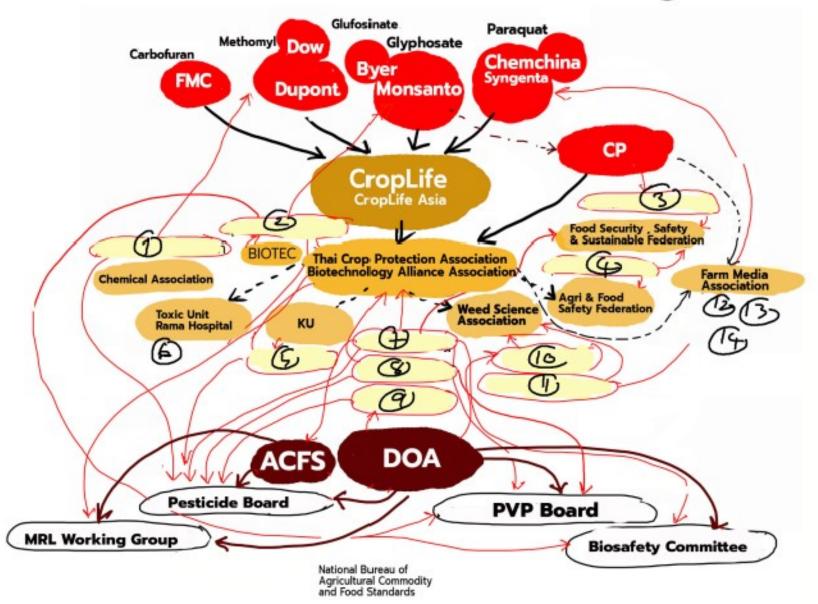

na

A comparison between retailers in the EU and convenient stores in Thailand



#### Pesticide Residue in Vegetable 2016

% of samples exeed MRL





Lower MRL



### LIFESTYLE PARADIGM

> 1950s: Epidemiology of diet-related NCDs



Framing: Dietary imbalances causing nutrient deficiencies/elevated risk factor levels and physiological dysfunction in individuals and populations

Causal mechanism: Multifactorial and context-rich relationship between food/dietary patterns and physiological status and health outcomes





>8500 µg carotenes /100g 5 µg carotenes /100g Mark Lawrence, Deakin University Formulating policy activities to promote healthy and sustainable diets

# **CP & THAILAND POLITIC**



BIOTHAI-2013

# **CP & Thailand Government**



### Who are Behind Seed & Pesticide Policy



### Pra-Cha-Rat People – State Cooperation Policy



| Committee Group               | CP | SCG | Retail | ThaiBev | Mitrphol | PTT. | Bank |
|-------------------------------|----|-----|--------|---------|----------|------|------|
| Innovation                    | Х  |     |        |         | Х        | X    |      |
| Investment                    | X  | X   | Х      | х       |          |      | X    |
| SME                           | Х  | Х   | X      | х       |          |      | Х    |
| Professional Quality          | Х  | Х   | Х      |         | х        |      |      |
| Grassroots Economic Sentiment | X  | Х   | Х      |         | Х        | Х    |      |
| Tourism                       | Х  | Х   | Х      | Х       |          |      |      |
| Exportation                   |