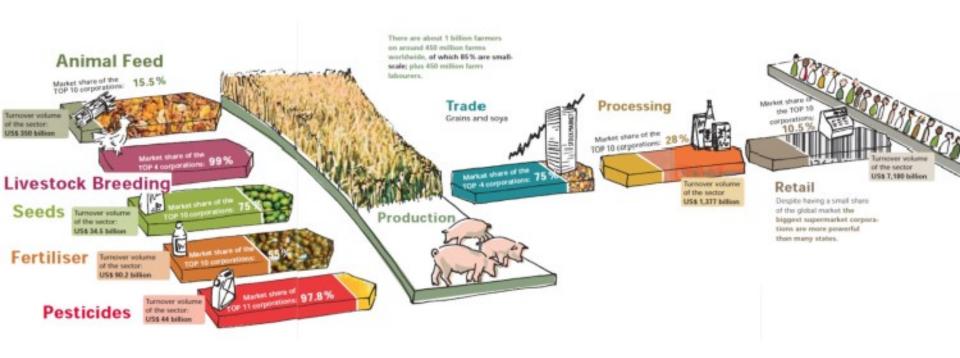

### The Conglomorates & Food Chain

Witoon Lianchamroon BioThai

# The Community Food Structure in Thailand (from selected provinces)

- 1. Food from community natural resources
- 2. Food from own farm production
- 3. Culture of food exchange
- 4. Food from market



#### **The World Food Chain**



Bern Declaration-Switzerland IIa: EcoNexus-UK

#### **TOP 10 feed corporations**



The feed market amounted to 870 million tonnes in 2011, worth US\$ 350 billion. The Top 10 had a share of around 16% in 2009.

Source: Feed International, Alltech Global Feed Survey, own calculations

#### CPF...KITCHEN OF THE WORLD



# The Seed Market in Thailand



# **CP & Thailand Food Chain**



BIOTHAI-2015

## The Growth of Modern Trade



# ระบบราชการ ภายใต้บรรษท การพลัตเมล็ดพันธุ์กลายเป็นอาชกากรรม

เมื่อวันที่ 3 มีนาคม 2558 ที่ผ่านมา ทหาร ตำรวจ และเจ้าหน้าที่กรมวิชาการเกษตร บุกเข้าตรวจคัน สมาชิกกลุ่มวิสาหกิจชุมชนผลิตเมล็ดพันธุ์ข้าวโพด อ.พร้าว จ.เชียงใหม่

เกษตรกรกลุ่มนี้ขออนุญาตผลิตเมล็ดพันธุ์ถูกต้องตาม พ.ร.บ.พันธุ์พืช พ.ศ. 2518 และมิได้ละเมิดสิทธิ พันธุ์ พืชใหม่ ของบริษัท ตามพ.ร.บ.คุ้มครองพันธุ